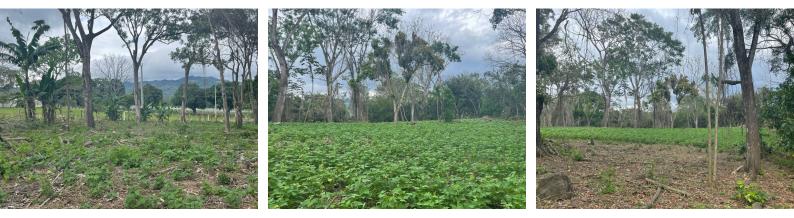

## **Property Description**

Located in the picturesque town Mercedes, 7 minutes from Atenas downtown, this gorgeous 1.4 hectares property has been legally segregated into 12 lots, each one offered at \$115.000. The property is completely flat and suitable to build your custom dream home! Each lot has access to public services, including water and electricity. Some of them have amazing mountain and valley views. The size of each lot varies; while the largest measures 2.444 square meters, the smallest measures 1.525 square meters. Just on the market so you still can choose your favorite lot!