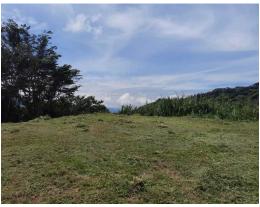

## **Property Description**

¡This beautiful flat lot is ideal for a commercial business! Strategically located 5km from downtown, in front of one of the busiest streets in Atenas. Furthermore, the property has already access to public services, including water and electricity. The property measures 3.000 square meters; the perfect size to build a restaurant, a cafe, or perhaps a furniture store. The property enjoys espectacular views and is offered at \$175.000.