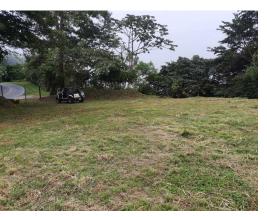

## **Property Description**

¡This beautiful flat lot is ideal for a commercial business! Strategically located 5km from downtown, in front of one of the busiest streets in Atenas. Furthermore, the property has already access to public services, including water and electricity. The property measures 3.000 square meters; the perfect size to build a restaurant, a cafe, or perhaps a furniture store. The property enjoys espectacular views and is offered at \$175.000.