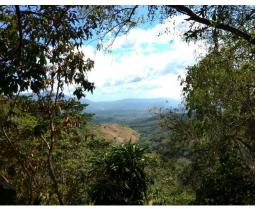

## **Property Description**

This gorgeous 125.000 square meters property is located in Berlin, San Ramon, in the province of Alajuela. The property is surrounded by beautiful lush mountains. Furthermore, the are plenty of tropical trees, waterfalls, rivers and water springs. The ocean views are breathtaking! The property has lots of potential to be developed! Contact us for a showing!