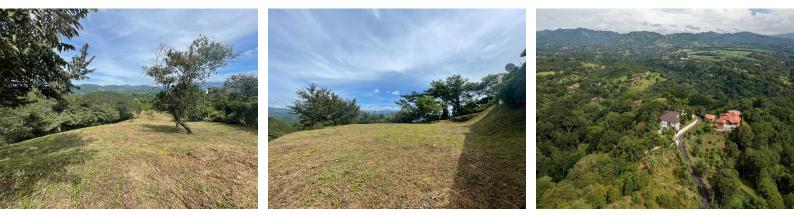

## 7.100 square meters property with million-dollar view in Atenas

**Q**Atenas, Alajuela

Property Type: Land • Size: 7100 sq m •

• Status: Active/Published

Close To Transport

Mountain View

Close To Schools

- Close To Shops
- Valley Views

## **Property Description**

Gorgeous 7.100 square meters property located in Las Cumbres, Atenas offered at \$336.000. This property has access to public services, including water and electricity. Due to its flat topography, this lot is ideal to build the house of your dreams! The views to the valley and mountains will take your breath away!! Strategically located, 4km from downtown Atenas. Restaurants, shops, and other amenities are located within a few minutes.