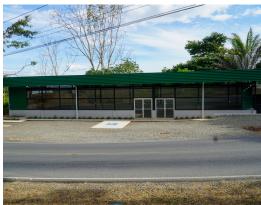

## **Property Description**

Commercial lot with high visibility on Highway 243, the main and only paved highway between San Isidro de El Generaland the Costa Ballena. There is a newly constructed building on the property of almost 2,400 square feet of floor space with two bathrooms. The building is a metal structure, with concrete floor, first quality materials and security glass. There is ample parking out front and to the side of the building. This is a good opportunity for investment as this space could easily be rented out commercially long-term. Alternatively, it is a prime location for the new owner to start a business of some sort. Floor plans for the building are available upon inquiry.