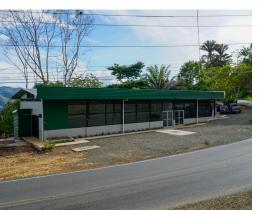

## **Reduced - Commercial Lot** and Building with Frontage on Highway 243

\$299,000

Perez Zeledon, San Jose

Property Type: Office / Retail • Size: 2433 sq m • Built: 2021

- Status: Active/Published
- Highway Frontage
- Long Term Rental
- Storage Unit

## **Property Description**

Commercial lot with high visibility on Highway 243, the main and only paved highway between San Isidro de El Generaland the Costa Ballena. There is a newly constructed building on the property of almost 2,400 square feet of floor space with two bathrooms. The building is a metal structure, with concrete floor, first quality materials and security glass. There is ample parking out front and to the side of the building. This is a good opportunity for investment as this space could easily be rented out commercially long-term. Alternatively, it is a prime location for the new owner to start a business of some sort. Floor plans for the building are available upon inquiry.