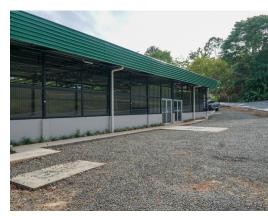

## **Property Description**

Commercial lot with high visibility on Highway 243, the main and only paved highway between San Isidro de El Generaland the Costa Ballena. There is a newly constructed building on the property of almost 2,400 square feet of floor space with two bathrooms. The building is a metal structure, with concrete floor, first quality materials and security glass. There is ample parking out front and to the side of the building. This is a good opportunity for investment as this space could easily be rented out commercially long-term. Alternatively, it is a prime location for the new owner to start a business of some sort. Floor plans for the building are available upon inquiry.