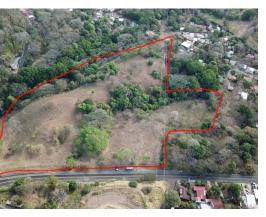

## **Property Description**

This property is strategically located just one minute from Route 27, 2 minutes from the center of Atenas, with street frontage on both Radial Atenas and Calle 720. In addition to having basic services, there is spring water access on the property. This property will sell quickly! Contact Mauricio today to set up your showing!