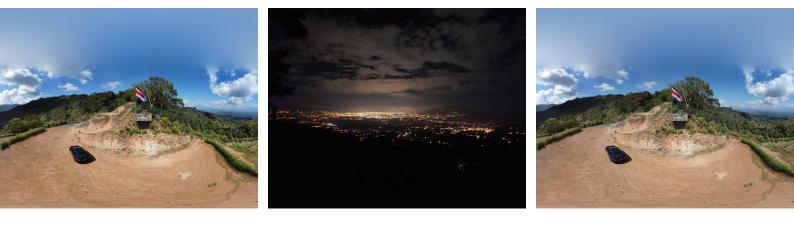

## Amazing property with nice view

**Q**Atenas, Alajuela

Property Type: Land • Size: 5000 sq m •

- Status: Sold
- Mountain Properties
- Valley Views
- Property Description
- This amazing property located in the mountains of Atenas has 5000 square meters, has excellent views of the centralvalley and also the ocean, this property has electricity and water ready to start your project. Located 12 minutes from downtown Athens, 30 minutes from the airport and 55 minutes from the Pacific Ocean

## Additional

- ID 14840
- Sold

City ViewsMountain View

- Jungle Views
- Ocean View

- For Sale
- Land

- \$125,000
- View : Valley