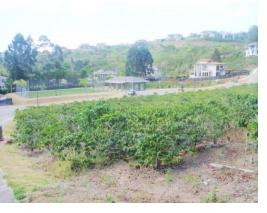

## **Property Description**

Bonito terreno de Características Planas en Curridabat, Colinas de Montealegre The land is located in a residential condominium, with 24/7 security with controlled access, you can build 50% of the land footprint and up to two floors, the land is located very close to the guardhouse so it is one of the safest land in the condominium The condominium gutter with multipurpose court, playground for children and activity ranch with BBQ area. Built on a very green lathe in contact with nature. Negotiable and with Available Financing. Price per square meter: \$310