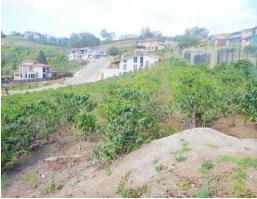

## **Property Description**

Bonito terreno de Características Planas en Curridabat, Colinas de Montealegre The land is located in a residential condominium, with 24/7 security with controlled access, you can build 50% of the land footprint and up to two floors, the land is located very close to the guardhouse so it is one of the safest land in the condominium The condominium gutter with multipurpose court, playground for children and activity ranch with BBQ area. Built on a very green lathe in contact with nature. Negotiable and with Available Financing. Price per square meter: \$310