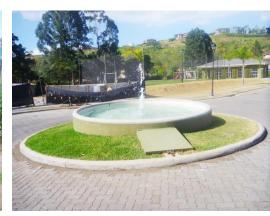

## **Property Description**

Bonito terreno de Características Planas en Curridabat, Colinas de Montealegre The land is located in a residential condominium, with 24/7 security with controlled access, you can build 50% of the land footprint and up to two floors, the land is located very close to the guardhouse so it is one of the safest land in the condominium The condominium gutter with multipurpose court, playground for children and activity ranch with BBQ area. Built on a very green lathe in contact with nature. Negotiable and with Available Financing. Price per square meter: \$310