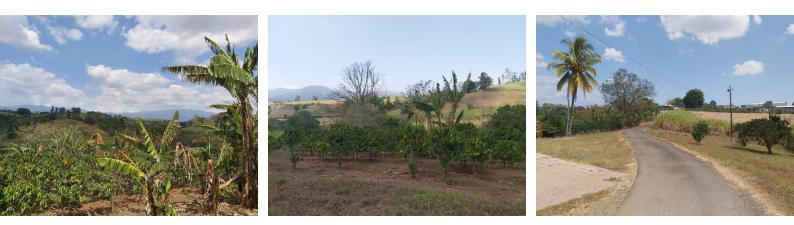

## **Property Description**

Located on the main street above the entrance, it has 44 meters of frontage. The terrain is flat with moderate slopes. Ideal for housing development, logistics or storage warehouses, food industry, etc. According to the regulatory plan of the municipality of Greece, the property is located in the Future Development Zone (ZDF), which makes the property very versatile so that it can be developed in different business areas. The sale price of only \$ 22 per m2 greatly favors the project to be developed. Excellent location just 5 minutes from the center of Grecia. Adjacent to the land is another land for sale from the same owner that, if required, can be sold and the front bigger, thus adding a front of 64 meters, this land has 1,300 m2. for a total of 84,431m2.