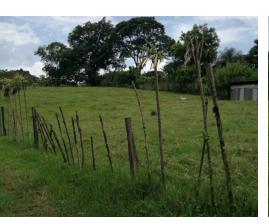

## **Property Description**

Beautiful Land.-Excellent location just 250 meters from Maxi Pali and 1.3 km from the center of Athens.-7480 m2 with 100% usable topography!-Ideal for development of Quinta or Bodegas-Quick access to the commercial area, study centers in the city and Route 27 San José Caldera.-Surrounded by a lot of nature and a super quiet place to rest without taking you away from the comforts of the city.-Availability of public services.-Public lighting throughout the front of the property.-Use of land for Housing and Warehouse.Price 25,000 x m2