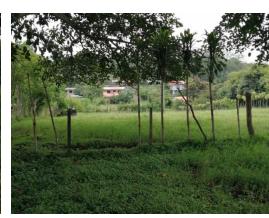

## **Property Description**

Beautiful Land.-Excellent location just 250 meters from Maxi Pali and 1.3 km from the center of Athens.-7480 m2 with 100% usable topography!-Ideal for development of Quinta or Bodegas-Quick access to the commercial area, study centers in the city and Route 27 San José Caldera.-Surrounded by a lot of nature and a super quiet place to rest without taking you away from the comforts of the city.-Availability of public services.-Public lighting throughout the front of the property.-Use of land for Housing and Warehouse.Price 25,000 x m2