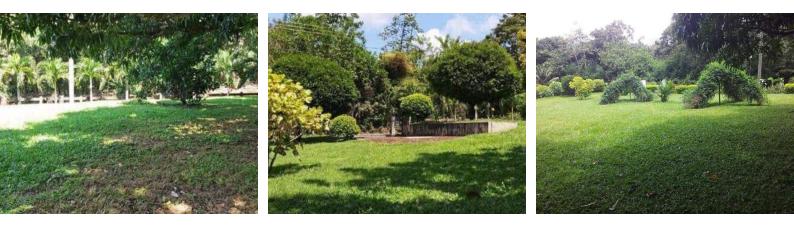

## **Property Description**

-Land of 8710 m2 with 50 meters in front of the main street and 145 meters deep-The land is 100% usable, has all public services and duly paved access. -In addition to a properly marked area for the installation of a well! -Beautiful green areas, fruit trees, ornamentals and with access to a stream at the bottom with water throughout the year.-1.5 km from the center of Athens allowing in just 2 minutes to be in the Commercial area and Study centers of the City-35 minutes from Multiplaza EscazúThe price is \$ 32 x m2Negotiable