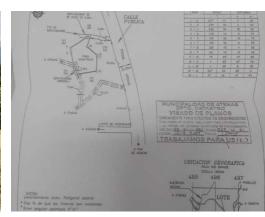

## **Property Description**

-Land 2362 m2 with wonderful views,-Excellent location 3.4 km from Downtown Athens and 400 meters from Route 27 SJ Caldera!-It has all public services, very private and safe area.-The property has a large campus ready to build.-Located in a Residential with an electric gate at the main entrance with control for each of the owners!