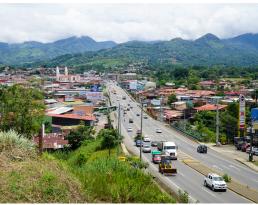

## **Property Description**

This commercial site is 2.43 acres in size, with approximately 80 meters of Pan American highway frontage, and approximately 123 meters of depth. The lot is about 10 city blocks from the Central Park of San Isidro de El General. San Isidro de El General is a city in the canton of Perez Zeledon. The city-proper has around 50,000 residents, while the canton (or county), which is the seventh-largest of Costa Rica's 81 cantons, has around 200,000. The area's regional hospital is located here, as well as the regional airport. It is in every respect the gateway city to Costa Rica's southern zone, one of the country's fastest-growing, yet still pristine, areas. Recent growth developments included the construction of a new Walmart superstore on the outskirts of town. San Isidro's airport has recently undergone renovations as part of a nationwide project to renovate key airports throughout the country.