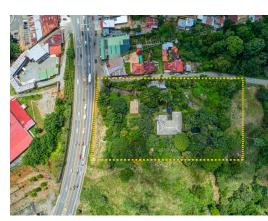

## **Property Description**

This commercial site is 2.43 acres in size, with approximately 80 meters of Pan American highway frontage, and approximately 123 meters of depth. The lot is about 10 city blocks from the Central Park of San Isidro de El General. San Isidro de El General is a city in the canton of Perez Zeledon. The city-proper has around 50,000 residents, while the canton (or county), which is the seventh-largest of Costa Rica's 81 cantons, has around 200,000. The area's regional hospital is located here, as well as the regional airport. It is in every respect the gateway city to Costa Rica's southern zone, one of the country's fastest-growing, yet still pristine, areas. Recent growth developments included the construction of a new Walmart superstore on the outskirts of town. San Isidro's airport has recently undergone renovations as part of a nationwide project to renovate key airports throughout the country.