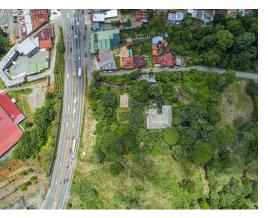

## **Property Description**

This commercial site is 2.43 acres in size, with approximately 80 meters of Pan American highway frontage, and approximately 123 meters of depth. The lot is about 10 city blocks from the Central Park of San Isidro de El General. San Isidro de El General is a city in the canton of Perez Zeledon. The city-proper has around 50,000 residents, while the canton (or county), which is the seventh-largest of Costa Rica's 81 cantons, has around 200,000. The area's regional hospital is located here, as well as the regional airport. It is in every respect the gateway city to Costa Rica's southern zone, one of the country's fastest-growing, yet still pristine, areas. Recent growth developments included the construction of a new Walmart superstore on the outskirts of town. San Isidro's airport has recently undergone renovations as part of a nationwide project to renovate key airports throughout the country.