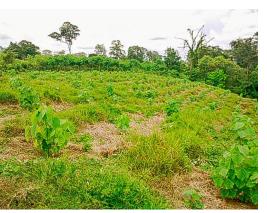

## **Property Description**

The farm has an excellent location and has:Frontage Road: 280mtsRiver that flow all year roundWavy topographytowards the center where the river passesWithout encumbrance and with a registered plan, registered in the name of a companyLess than 2 kilometers from Highway 32Ideal for agriculture and livestock