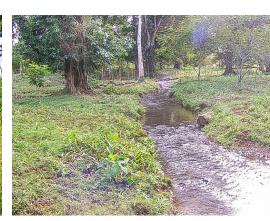

## **Property Description**

The farm has an excellent location and has:Frontage Road: 280mtsRiver that flow all year roundWavy topographytowards the center where the river passesWithout encumbrance and with a registered plan, registered in the name of a companyLess than 2 kilometers from Highway 32Ideal for agriculture and livestock