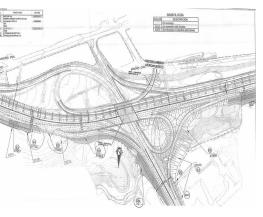

## **Property Description**

This 13.58 acre property is located adjacent to a Walmart Supercenter and Juan Santamaria International Airport and ison the intersection of Rt 1 and Radial Francisco Orlich. Within the general area is one of the largest malls in Central America, a Courtyard by Marriott, and San Rafael Hospital. Total Area 54.646,00m of which around 275 meters is highway frontage.