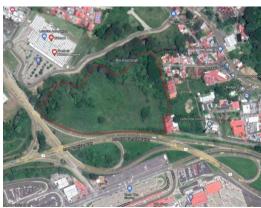

## **Property Description**

This 13.58 acre property is located adjacent to a Walmart Supercenter and Juan Santamaria International Airport and ison the intersection of Rt 1 and Radial Francisco Orlich. Within the general area is one of the largest malls in Central America, a Courtyard by Marriott, and San Rafael Hospital. Total Area 54.646,00m of which around 275 meters is highway frontage.