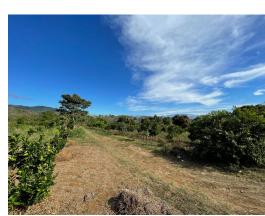

## **Property Description**

This beautiful property is located just 5 minutes from the center of Atenas. There are three lots available, each one measuring between 7.000 and 7.400 square meters. The property has access with a gate away from the street which makes it a very quiet and safe place to live. Each lot has access to public services, including water and electricity. The area has fiber optic internet coverage. In addition to all of this, you get views of the mountains and part of the central valley. Lot #1 is completely flat and is offered at \$30 per square meter. Lot #2 has flat and irregular area and is offered at \$28 per square meter. Lot #3 has an irregular topography and is offered at \$95.000.