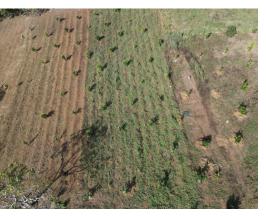

## **Property Description**

This beautiful property is located just 5 minutes from the center of Atenas. There are three lots available, each one measuring between 7.000 and 7.400 square meters. The property has access with a gate away from the street which makes it a very quiet and safe place to live. Each lot has access to public services, including water and electricity. The area has fiber optic internet coverage. In addition to all of this, you get views of the mountains and part of the central valley. Lot #1 is completely flat and is offered at \$30 per square meter. Lot #2 has flat and irregular area and is offered at \$28 per square meter. Lot #3 has an irregular topography and is offered at \$95.000.