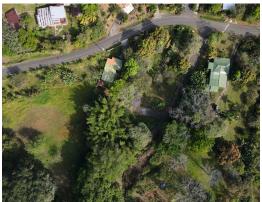

## **Property Description**

This beautiful property is located just 5 minutes from the center of Atenas. There are three lots available, each one measuring between 7.000 and 7.400 square meters. The property has access with a gate away from the street which makes it a very quiet and safe place to live. Each lot has access to public services, including water and electricity. The area has fiber optic internet coverage. In addition to all of this, you get views of the mountains and part of the central valley. Lot #1 is completely flat and is offered at \$30 per square meter. Lot #2 has flat and irregular area and is offered at \$28 per square meter. Lot #3 has an irregular topography and is offered at \$95.000.