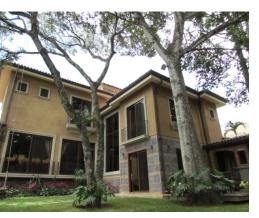

## **Property Description**

This jewel of a home, with 480 sqm of high quality construction, is full of detail inside and out. This home is spacious and intimate at the same time. It has four levels in three floors and sits on a 900 sqm lot. Built with personalized architectural details. The façade is if a colonial style. Once inside, still colonial style finishings with all sorts of modern features. A harmonious space opens up as you walk in to an extraordinary welcoming seating area full of detail on the ceilings and walls. On this same level you'll find the guest room or studio with views to the beautiful and fully landscaped backyard, a full bathroom and a garage with lots of storage and 4 parking spaces. Half floor (one level) down is an ample living room; off the living room is the dining room; the island kitchen with a comfortable breakfast area and a large size covered terrace. The kitchen is well lit and modern; it has a granite top island with metallic stools, lots of cabinetry and a gas cooktop.