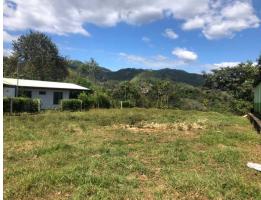

## Beautiful flat lot for residential or commercial use

\$65,500 ID: 12830

♀ Atenas, Alajuela

Property Type: Land • Size: 741 sq m •

- Status: Active/Published
- Close To Transport
- Close To Schools
- Close To Shops

## **Property Description**

This nice 741 square meters lot is situated 13 minutes from Atenas downtown. Due to its flat topography this beautiful is usable in its entirety. Additionally, the lot can be used for residential or commercial purposes!