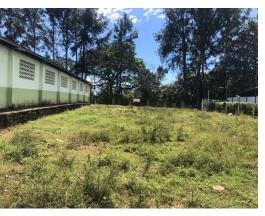

## Beautiful flat lot for residential or commercial use

\$65,500 ID: 12830

♀ Atenas, Alajuela

Property Type: Land • Size: 741 sq m •

- Status: Active/Published
- Close To Transport
- Close To Schools
- Close To Shops

## **Property Description**

This nice 741 square meters lot is situated 13 minutes from Atenas downtown. Due to its flat topography this beautiful is usable in its entirety. Additionally, the lot can be used for residential or commercial purposes!