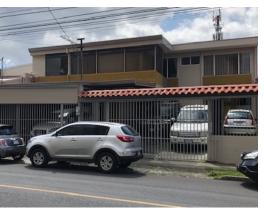

## Two-Storey Building in Montelimar in Goicochea

\$1,050,000 ID: 12532

♥ Guadalupe, San Jose

Property Type: Business • Bedrooms: 15 • Size: 700 sq m • Built: 2008

- Status: Active/Published
- Close To Schools
- Furnished None
- Storage Unit

## **Property Description**

Edificio de Dos Plantas en Montelimar en GoicocheaThis building is recently remodeled. It has two floors, distributed as follows:FIRST FLOOR: Parking for 8 cars, guard house, reception area. It has 9 offices in the front part, two rooms perfect for making work cubicles, an equipment room with fiber optic and structural wiring, 6 bathrooms of which 3 are in the social area where the kitchen and a dining area are. .SECOND FLOOR: Main office with private bathroom, two secondary offices with private bathroom, meeting room, event room, two additional bathrooms. The building is very well located near the Goicoechea Courts. It is ideal for law offices, freelancers, government offices, etc. There are several parking spaces around if more space is needed for this purpose.