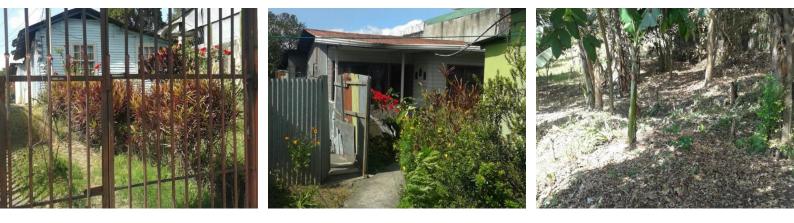

## **Property Description**

Terreno para desarrollar en el Alto de GuadalupeLocated on the main road, with mixed land use ideal for commercial and residential development, it has 10.5 meters of frontage. It has 65% coverage and a maximum height of three levels. 18 housing units of 225 square meters each are allowed to be developed. Excellent location.