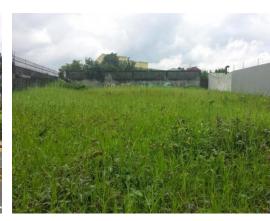

## **Property Description**

HERMOSO TERRENO EN EL AREA COMERCIAL MAS EXCLUSIVA Y MAYOR CRECIMIENTO D HEREDIA. The land is 100% flat and is 100% commercial. The land is 20.75 meters wide and 59.56 meters deep. This wonderful lot is located in the commercial area of 12 Heredia, near the new Centro Comercial Oxygen Human Playground, Walmart, McDonalds, Carls Jr, KFC. Surrounded by the best commercial businesses and in front of the main street entering downtown Heredia. Perfect for any business that seeks to face a highway with high traffic and visibility.