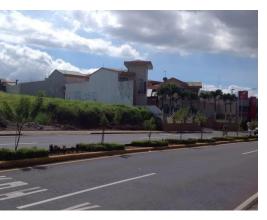

## **Property Description**

HERMOSO TERRENO EN EL AREA COMERCIAL MAS EXCLUSIVA Y MAYOR CRECIMIENTO D HEREDIA. The land is 100% flat and is 100% commercial. The land is 20.75 meters wide and 59.56 meters deep. This wonderful lot is located in the commercial area of 12 Heredia, near the new Centro Comercial Oxygen Human Playground, Walmart, McDonalds, Carls Jr, KFC. Surrounded by the best commercial businesses and in front of the main street entering downtown Heredia. Perfect for any business that seeks to face a highway with high traffic and visibility.