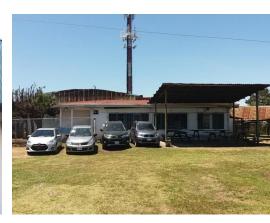

## **Property Description**

Terreno Comercial en Zapote, San José. Commercial land in Zapote with a strategic location. Unique feature for development since it has a flat topography. It has two fronts to the street. More than 50 meters in front of the main street. It has all the services. Use of commercial land. Preferential access. It has warehouses with more than forty years of construction.