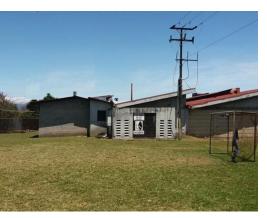

## **Property Description**

Terreno Comercial en Zapote, San José. Commercial land in Zapote with a strategic location. Unique feature for development since it has a flat topography. It has two fronts to the street. More than 50 meters in front of the main street. It has all the services. Use of commercial land. Preferential access. It has warehouses with more than forty years of construction.