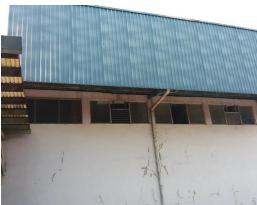

## **Property Description**

Terreno Comercial en Zapote, San José. Commercial land in Zapote with a strategic location. Unique feature for development since it has a flat topography. It has two fronts to the street. More than 50 meters in front of the main street. It has all the services. Use of commercial land. Preferential access. It has warehouses with more than forty years of construction.