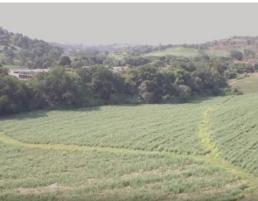

## **Property Description**

Land facing a paved. The land is flat with a moderate slope towards the back of the land. Ideal for housing development, logistics or storage warehouses, church, mixed development, etc. According to the regulatory plan of the municipality of Greece, the property is located in the Future Development Zone (ZDF), which makes the property very versatile so that it can be developed in different areas of business. In front of the property is the three-phase and fiber optic type electrical wiring, it also has access to water for its development. The sale Price of only \$22 per m2 greatly favors the project to be developed. Excellent location just 5 minutes from the center of Grecia and 1,300 meters from the street that leads to the inter-American highway where PANDUIT (company of electrical and network infrastructure solutions) is located.