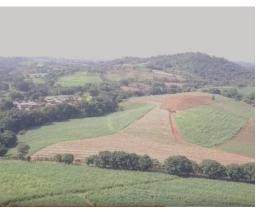

## **Property Description**

Land facing a paved. The land is flat with a moderate slope towards the back of the land. Ideal for housing development, logistics or storage warehouses, church, mixed development, etc. According to the regulatory plan of the municipality of Greece, the property is located in the Future Development Zone (ZDF), which makes the property very versatile so that it can be developed in different areas of business. In front of the property is the three-phase and fiber optic type electrical wiring, it also has access to water for its development. The sale Price of only \$22 per m2 greatly favors the project to be developed. Excellent location just 5 minutes from the center of Grecia and 1,300 meters from the street that leads to the inter-American highway where PANDUIT (company of electrical and network infrastructure solutions) is located.