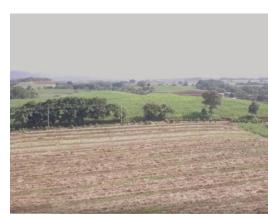

## **Property Description**

Land facing a paved. The land is flat with a moderate slope towards the back of the land. Ideal for housing development, logistics or storage warehouses, church, mixed development, etc. According to the regulatory plan of the municipality of Greece, the property is located in the Future Development Zone (ZDF), which makes the property very versatile so that it can be developed in different areas of business. In front of the property is the three-phase and fiber optic type electrical wiring, it also has access to water for its development. The sale Price of only \$22 per m2 greatly favors the project to be developed. Excellent location just 5 minutes from the center of Grecia and 1,300 meters from the street that leads to the inter-American highway where PANDUIT (company of electrical and network infrastructure solutions) is located.