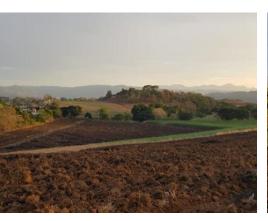

## **Property Description**

Land with double in front of public street with 467.47 meters and 117.21 meters respectively. The terrain is flat with moderate slopes. Ideal for housing development, industrial park, manufacturing companies, food companies, textiles, warehouses, etc. According to the regulatory plan of the municipality of Greece, the property is located in the Future Development Zone (ZDF), which makes the property very versatile so that it can be developed in different areas of business. In front of the property is the three-phase and fiber optic type electrical wiring, it also has access to water for its development. The sale price of only \$25 per m2 greatly favors the project to be developed. Excellent location just 5 minutes from the center of Grecia.