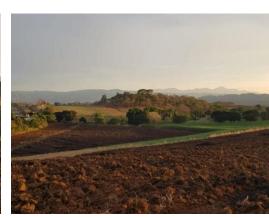

## **Property Description**

Land with double in front of public street with 467.47 meters and 117.21 meters respectively. The terrain is flat with moderate slopes. Ideal for housing development, industrial park, manufacturing companies, food companies, textiles, warehouses, etc. According to the regulatory plan of the municipality of Greece, the property is located in the Future Development Zone (ZDF), which makes the property very versatile so that it can be developed in different areas of business. In front of the property is the three-phase and fiber optic type electrical wiring, it also has access to water for its development. The sale price of only \$25 per m2 greatly favors the project to be developed. Excellent location just 5 minutes from the center of Grecia.