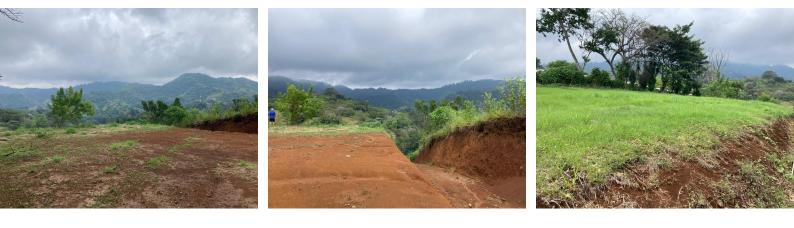

## Great size lot with plenty of possibilities in Morazan

🖓 Atenas, Alajuela

Property Type: Land • Size: 2484 sq m •

- Status: Sold
- Close To Transport
- Mountain View
- **Property Description**
- Nice lot of 2484 square meters, this property is located just 8 minutes from downtown, has water and electricity already installed, has an excellent view of the mountains, the property is completely flat, has an electric gate which makes make it even more private. Also there is an opportunity to buy the adjoining lot and add many other possibilities for development.