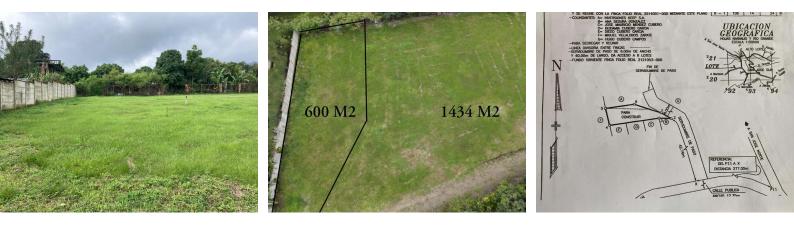

## Nice lot in a great location for a budget price

♀Atenas, Alajuela

Property Type: Land • Size: 600 sq m •

- Status: Sold
- Close To Transport
- Mountain View

- Close To Schools
- Commercial
- New Projects

- Close To Shops
- Internet

**Property Description** 

This beautiful 600 square meter lot located just 8 minutes from downtown. This beautiful lot is completely flat, has water and electricity already. The main entrance has an electric gate which makes the property even more private and away from noise of the town and vehicles.

## Additional

- ID 11857
- Sold

- For Sale
- Land

- \$45,000
- View : Landscape