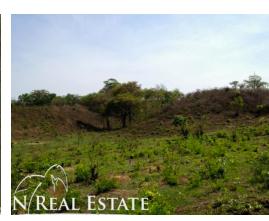

## **Property Description**

La Joya de Marbella is a large property or farm measuring 27 acres or 11 Hectares only 300 mt. walking distance to 2 beautiful beaches. One of these beaches is a beautiful offwhite sand beach with several spots with shade great to hang out with the family in the afternoon. The other has good surf off the south point as well as a center beach break. To the north end is a nice estuary with good snook fishing. La Joya de Marbella is located less than 5 min from the plaza of Marbella and is at best a 10 min drive to the beach and surf in Playa Marbella. The property offers ocean views from the hills in various different locations. The front portion along the road is flat and easy to build on with plenty of options from jungle wooded areas to open pasture zones along with many different fruit trees already well grown on the property. A beautiful creek flows along the southeastern border where some of the oldest and largest trees are also located.