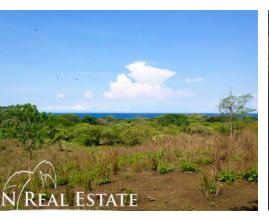

## **Property Description**

La Joya de Marbella is a large property or farm measuring 27 acres or 11 Hectares only 300 mt. walking distance to 2 beautiful beaches. One of these beaches is a beautiful offwhite sand beach with several spots with shade great to hang out with the family in the afternoon. The other has good surf off the south point as well as a center beach break. To the north end is a nice estuary with good snook fishing. La Joya de Marbella is located less than 5 min from the plaza of Marbella and is at best a 10 min drive to the beach and surf in Playa Marbella. The property offers ocean views from the hills in various different locations. The front portion along the road is flat and easy to build on with plenty of options from jungle wooded areas to open pasture zones along with many different fruit trees already well grown on the property. A beautiful creek flows along the southeastern border where some of the oldest and largest trees are also located.