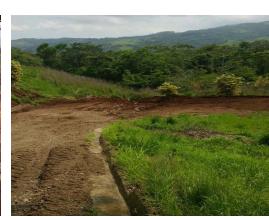

## **Property Description**

This is a flat buildable lot with city water and electricity. There are mature Ficus Trees all around the property. The property was excavated and engineered so not to have any flooding issues. The property comes with a \$6,000 floor plan that was designed to fit the lot. The property is in a gated community and is only 10 minutes from downtown San Ramon. Very competitive owner financing is available with 50% down payment to creditworthy buyer.