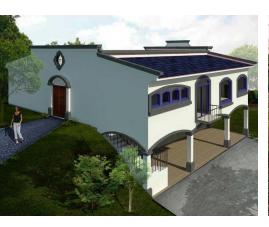

## **Property Description**

This is a flat buildable lot with city water and electricity. There are mature Ficus Trees all around the property. The property was excavated and engineered so not to have any flooding issues. The property comes with a \$6,000 floor plan that was designed to fit the lot. The property is in a gated community and is only 10 minutes from downtown San Ramon. Very competitive owner financing is available with 50% down payment to creditworthy buyer.