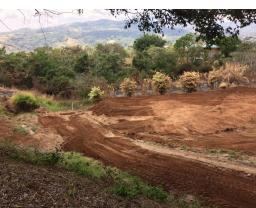

## **Property Description**

This is a flat buildable lot with city water and electricity. There are mature Ficus Trees all around the property. The property was excavated and engineered so not to have any flooding issues. The property comes with a \$6,000 floor plan that was designed to fit the lot. The property is in a gated community and is only 10 minutes from downtown San Ramon. Very competitive owner financing is available with 50% down payment to creditworthy buyer.