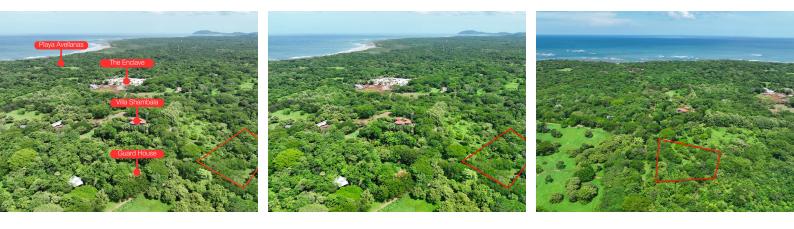

## **Property Description**

- Beach Properties
- Surfers Pick

Close To Golf

Long heralded as an exclusive estate property, Finca Shambalah, is now offering a limited amount of properties to the public. The lots are just minutes to Avellanas and Playa Negra. The closest beach is a quite little sandy beach with great shade trees located at Lagartillo beach. It is literally just a 15 minute walk to from the property. Tamarindo is about 20+ minutes away. The Liberia airport is only about 75 minutes. The lots are surrounded by nature in a quiet area where, in perpetuity, you will be able to enjoy authentic Guanacaste. This lot has mature fruit trees that were planted years ago and give annual rewards. This lot is almost completely flat giving way to innumerable residential possibilities. The national building codes for agricultural lots is one 300m2 home (3230ft2) whether one or two stories and a total residential footprint of 10% (roughly 5500ft2). An additional 15% can be used for agricultural use.