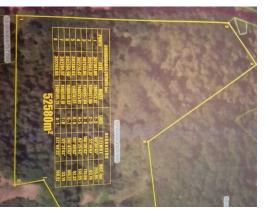

## 12.35 Acres Development Property 10 min from Tamarindo

\$2,103,200

D: 20869

♥ Tamarindo, Guanacaste

Property Type: Land • Size: 52580 sq m •

- Status: Active/Published
- Close To Schools
- Development Farm
- Acreage
- Close To Shops

## **Property Description**

Welcome to Finca Medaglia, a prime development land opportunity ideally suited for an ecological mixed-use complex. Situated in one of Costa Rica's top destinations, this property offers a valuable investment opportunity, conveniently located just 10 minutes from Tamarindo, 20 minutes from Flamingo & Conchal, and 50 minutes from the Guanacaste Airport (LIR). With its mixed-use zoning, Finca Medaglia spans over 5 hectares (12.35 acres) and boasts 820 ft of main road frontage next to Maxi Pali. This makes it an ideal location for commercial businesses, residences, restaurants, green spaces with nature trails, and outdoor markets. The property also offers endless development opportunities with its wide forest cover and no adjoining construction. The property's proximity to popular beach communities such as Tamarindo, Playa Grande, Avellanas, Flamingo, and Conchal adds to its appeal. These areas attract both tourists and full-time residents, making it a desirable location for investment.