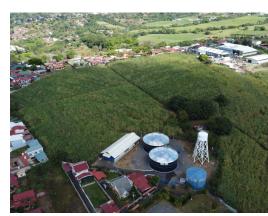

## **Property Description**

Explore this extraordinary property, a vast land located in Grecia, amidst the sugar factories. With immense potential, this expansive land is suitable for various purposes, such as residential development, machinery warehouses, supplies stores, or a large warehouse. Here are the key highlights: Size and Versatility: This expansive land provides a substantial area, allowing for diverse development possibilities. Whether envisioning a residential community, machinery or supplies stores, or a large warehouse, the options are plentiful. Strategic Location: Situated between two important residential developments in the area and with plans for a new residential development, this land stands out for its strategic location. It is in a privileged position to attract attention and investment opportunities. Divisible Property: The land is divided into three parts, offering flexibility for potential buyers.