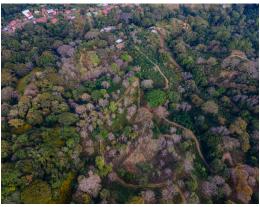

## **Property Description**

Negotiable. Discover the allure of this remarkable property – a sprawling 24-hectare estate situated just 6.5 kilometers from the heart of Atenas, Costa Rica. With 30 meters of frontage along the Atenas-Palmares road, this parcel provides an ideal blend of accessibility and seclusion. The property is well-equipped with essential services, including electricity, rural aqueduct, municipal garbage collection, and internet connectivity, ensuring a comfortable and connected lifestyle. Its undulating topography adds character to the land, offering a dynamic canvas for potential development. Traverse the internal roads spanning the estate, providing easy access to every corner of the property. Revel in the picturesque views that unfold, offering a captivating backdrop to your future endeavors. This tranquil haven is an ideal setting for those seeking a peaceful escape with the convenience of modern amenities.