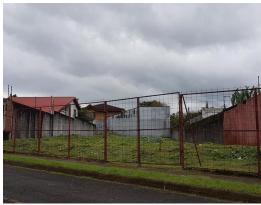

## **Property Description**

Completely flat land in an exclusive residential area in Granadilla de Curridabat, The land is located in exclusive residential and has a measure of 680.60 square meters with a front of 18.50 meters and an average depth of 37.5 linear meters. It is located in one of the safest and most exclusive residential areas in the eastern zone, with easy access to any type of service and, in turn, providing a strategic starting point to different areas of the capital. It has medium-density land use, where you can build 70% of the land footprint and up to 3 stories high. The Altamonte residential has 24/7 security, multiple parks for the enjoyment of children and pets, areas for walking, nearby shopping centers, supermarkets and is located in one of the fastest growing areas of the east.