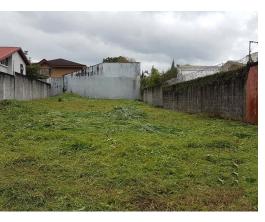

## **Property Description**

Completely flat land in an exclusive residential area in Granadilla de Curridabat, The land is located in exclusive residential and has a measure of 680.60 square meters with a front of 18.50 meters and an average depth of 37.5 linear meters. It is located in one of the safest and most exclusive residential areas in the eastern zone, with easy access to any type of service and, in turn, providing a strategic starting point to different areas of the capital. It has medium-density land use, where you can build 70% of the land footprint and up to 3 stories high. The Altamonte residential has 24/7 security, multiple parks for the enjoyment of children and pets, areas for walking, nearby shopping centers, supermarkets and is located in one of the fastest growing areas of the east.