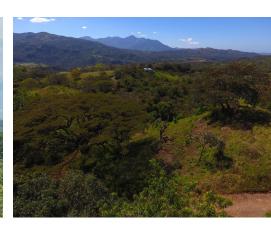

## **Property Description**

These well situated lots with legal water and electric available are located only a couple minutes from the new highway. They feature nice views of the central valley and overlook the new highway running below. These lots are mostly all usable and features a large percentage of flat areas or gentle slopes. All services run to these lots and area located on a gravel road in Escobal. The Escobal highway entrance, 13km from Atenas and 15km from Orotina. Ideal views, private, and a great place to make your new home.