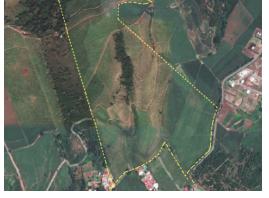

## Land of 37 hectares in Tacares, Grecia Alajuela, 18738

**Q**Grecia, Alajuela

Property Type: Land • Size: 370102 sq m •

Entrada principal a la finca

Development Farm

- Status: Active/Published
- Investment Opportunities
- Close To Transport
- Mountain View