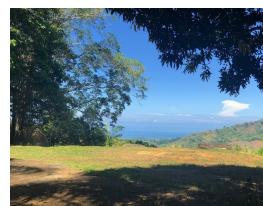

## **Property Description**

Just over 1.5 acres of amazing beauty that this ocean and valley view lot offers up in the foothills just north of Dominical and above the Pacific Ocean at an elevation of just under 1,000 feet. Super private ample buildable site with an additional terrace that currently has a container on it ready for staging area for construction. Property has several fruit trees and nicknamed the "Mango" lot. Location is 15 minutes from the beaches near Dominical and 45 minutes south of Manuel Antonio National Park! This parcel is located within a gated entrance and comes with water and power and ready for construction!