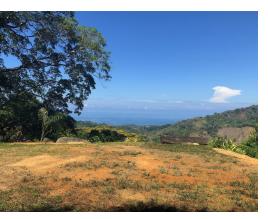

## **Property Description**

Just over 1.5 acres of amazing beauty that this ocean and valley view lot offers up in the foothills just north of Dominical and above the Pacific Ocean at an elevation of just under 1,000 feet. Super private ample buildable site with an additional terrace that currently has a container on it ready for staging area for construction. Property has several fruit trees and nicknamed the "Mango" lot. Location is 15 minutes from the beaches near Dominical and 45 minutes south of Manuel Antonio National Park! This parcel is located within a gated entrance and comes with water and power and ready for construction!