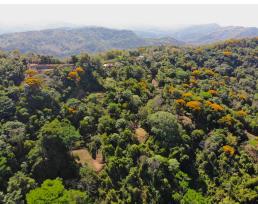

## **Property Description**

Just over 1.5 acres of amazing beauty that this ocean and valley view lot offers up in the foothills just north of Dominical and above the Pacific Ocean at an elevation of just under 1,000 feet. Super private ample buildable site with an additional terrace that currently has a container on it ready for staging area for construction. Property has several fruit trees and nicknamed the "Mango" lot. Location is 15 minutes from the beaches near Dominical and 45 minutes south of Manuel Antonio National Park! This parcel is located within a gated entrance and comes with water and power and ready for construction!