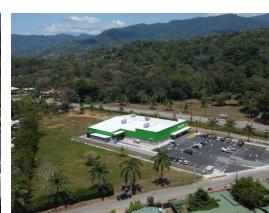

## **Property Description**

ATTENTION INVESTORS: This premium real estate is located just off the highway, directly beside the newest grocery store in Uvita. The property has great visibility, and tons of possible traffic due to its proximity to the Maxi Pali, the beach, popular restaurants, a modern residential community, and much more. The site has 74.5 meters (244 feet) of frontage along paved public road leading to Playa Chaman. The property is zone multi-use and would be ideal for any of the following uses:-residential-medical centre-retail-food and beverage-storage units (low maintenance and overhead costs are very attractive)-hotel-and so much more! There is ASADA water and electricity to the property, as well as drainage easements and access easements. This shovel ready property is the pinnacle investment property in the region, and the perfect spot to maximize your possible returns. Do not let this one pass you by.