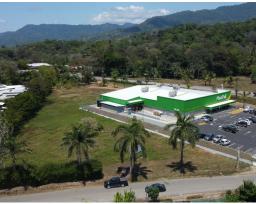

## **Property Description**

ATTENTION INVESTORS: This premium real estate is located just off the highway, directly beside the newest grocery store in Uvita. The property has great visibility, and tons of possible traffic due to its proximity to the Maxi Pali, the beach, popular restaurants, a modern residential community, and much more. The site has 74.5 meters (244 feet) of frontage along paved public road leading to Playa Chaman. The property is zone multi-use and would be ideal for any of the following uses:-residential-medical centre-retail-food and beverage-storage units (low maintenance and overhead costs are very attractive)-hotel-and so much more! There is ASADA water and electricity to the property, as well as drainage easements and access easements. This shovel ready property is the pinnacle investment property in the region, and the perfect spot to maximize your possible returns. Do not let this one pass you by.