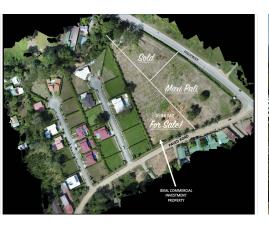

## **Uvita Premier Commercial** Site

\$459,000

ID: 17807

**Vuita**, Puntarenas

Property Type: Land • Size: 4594 sq m •

- Status: Active/Published
- Close To Transport
- New Projects

- Close To Schools
- Highway Frontage
- Close To Shops
- Investment Opportunities

## **Property Description**

ATTENTION INVESTORS: This premium real estate is located just off the highway, directly beside the newest grocery store in Uvita. The property has great visibility, and tons of possible traffic due to its proximity to the Maxi Pali, the beach, popular restaurants, a modern residential community, and much more. The site has 74.5 meters (244 feet) of frontage along paved public road leading to Playa Chaman. The property is zone multi-use and would be ideal for any of the following uses:-residential-medical centre-retail-food and beverage-storage units (low maintenance and overhead costs are very attractive)-hotel-and so much more! There is ASADA water and electricity to the property, as well as drainage easements and access easements. This shovel ready property is the pinnacle investment property in the region, and the perfect spot to maximize your possible returns. Do not let this one pass you by.